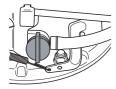

#### Oil level

The lawn mower should stand on flat ground when you check the oil level. Ensure the ignition lead has been removed from the spark plug before you open the oil filler cap.

Unscrew the oil filler cap and check the oil level on the dipstick fitted to the cover.

The oil filler cap must be completely screwed down to give a correct picture of the oil level.

If the oil level is low, fill using engine oil up to the upper level on the dipstick.

Only use recommended engine oil. See the Technical data section.